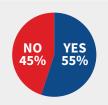

#### **Use Pre-Verification Systems for Contingent Labor Prior Submitting** to Hiring Manager

Fifty-five percent of study participants use pre-verification systems for contingent labor prior to submitting to the hiring manager.