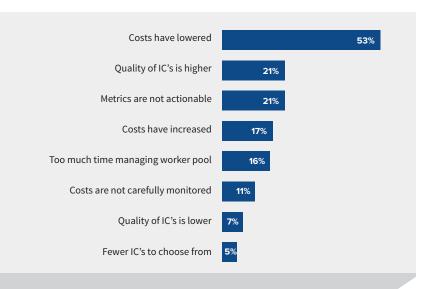

### **How Direct Sourcing Has Affected the Procurement** of Contingent Labor

■ Direct sourcing has led to lowered costs for 53% of respondents.