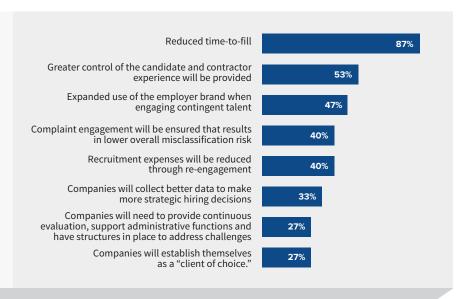

#### **How Direct Sourcing Will** Affect the Procurement of **Contingent Labor in the** next 24 months

- Eighty-seven percent believe that direct sourcing will reduce time-to-fill in the next 24 months.
- Fifty-three percent feel they will have greater control of the candidate and contractor experience.