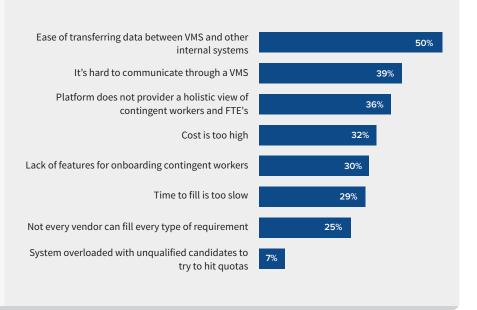

## Challenges Faced with VMS Systems

Base:

Product Licensed Directly

- The ease of transferring data between VMS and other internal systems was cited by one-half (50%) of study participants, the most of any area examined.
- The ability to communicate through a VMS was indicated as a challenge by 39% of respondents.