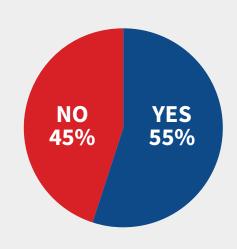

## Use Pre-Verification Systems for Contingent Labor Prior Submitting to Hiring Manager

Fifty-five percent of study participants use preverification systems for contingent labor prior to submitting to the hiring manager.