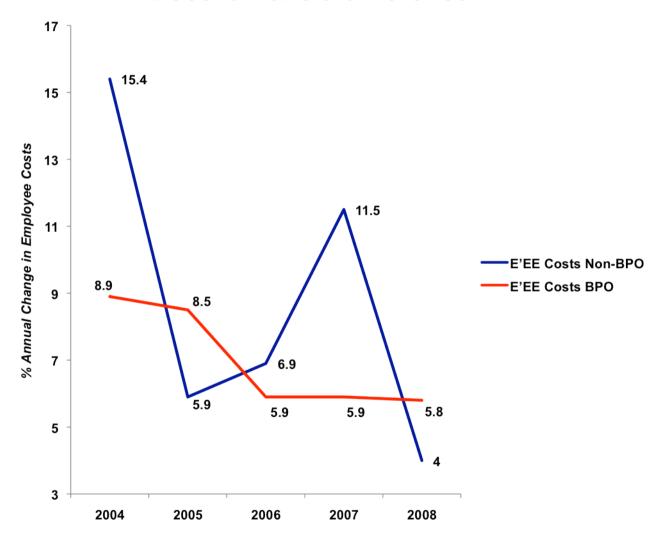

#### Does it make a difference?

Data Sources: FTSE 100, IDC, DTI, Lancaster University