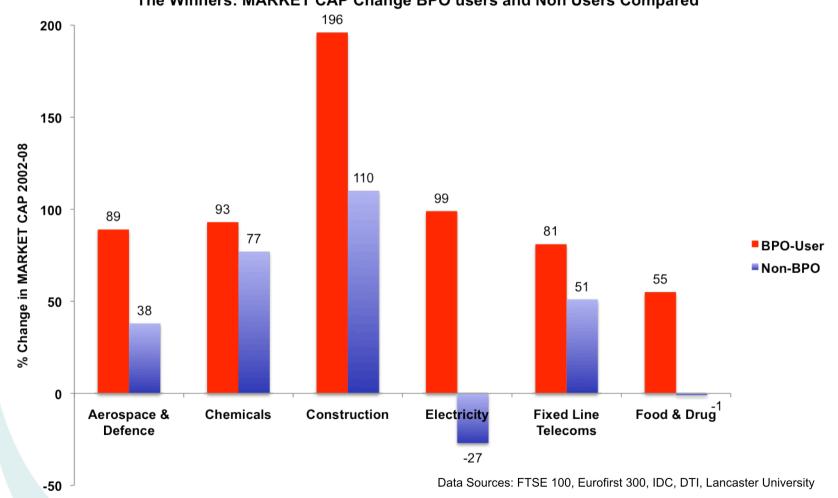

dinal proxies for performance accounts or brief case studies listing primary aspects of deals               | Clear articulation of the role of outsourcing in delivering service process transformation                                       |
| 1      | Expert opinion without a data-driven argument to underpin claims                                                                        | Clear articulation of the practice improvements in service delivery                                                              |



# **Quantifying Provider Output Transformational Contribution**







## Quantifying Provider Output Transformational Contribution









#### Does it make a difference?



Data Sources: FTSE 100, IDC, DTI, Lancaster University





### **Drilling Into Market Sectors**